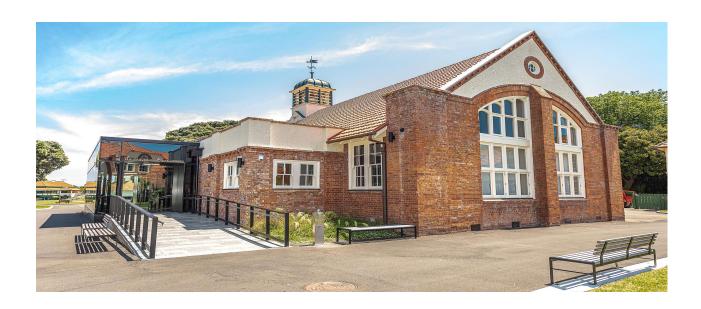

## Project: Whanganui Collegiate School HG Carver Memorial Library - Gold Award

The refurbishment of this 100-year old category 1 heritage building involved a huge amount of

planning to ensure it was well supported during the construction sequence.

The project involved a total strip out of the existing interior structure including removal of flooring i.e. floorboards and floor joists to be saved for reuse; the removal of old concrete piles, under pinning of the existing concrete foundations, piling of existing foundations to support new ground beams. It also included a major temporary structural support of the total interior of existing the structure as well as a steel brace unit to support the existing brick walls to outside wall lines.

Existing clay roof tiles were removed and the roof structure strengthened, as well as the brick interior columns by way of adding new reinforced cast in concrete column. New precast corbels were cast in situ into the top of the new reinforced

concrete columns.

Timber rafters were removed, altered, and reinstated to fit neatly onto new corbels.

The heritage aspect has been maintained by way of recycling floor joists, flooring timber and brickwork.