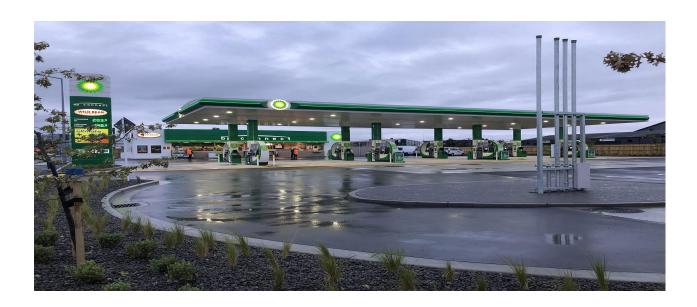

#### **Project: BP Connect Moorhouse Avenue - Silver Award**

Located on the corner of a busy Christchurch intersection, this 8-lane canopy station required detailed traffic management for a complicated build on a complex site with multiple traffic lanes, cycle lanes and train tracks at the back of the site.

Built on a green site that was previously a car yard/showroom, the time frame for this build was challenging (12-14 weeks). Preparation of the ground included approx.. 200,000 cubes of earth being excavated which had to be disposed of 40km from the site due to its contaminated material.