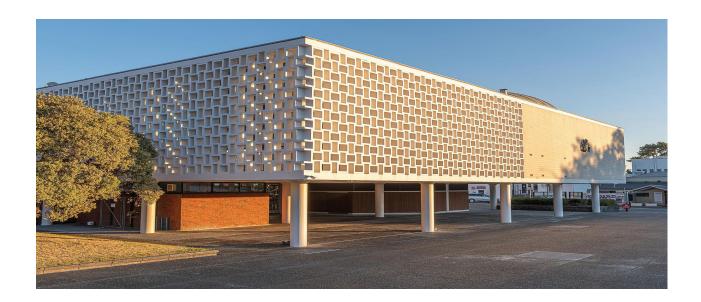

#### **Project: Whanganui War Memorial Centre - Gold Award**

The innovative seismic upgrade to the Whanganui War Memorial Hall included the construction of a structural shear wall and foundation wall beneath the concert chamber.

Prefabricated structural K braces were trolleyed into position and bolted together in place in the main hall. These have become an architectural and aesthetic feature inside the complex.

Strengthening of the unreinforced Brise soleil was achieved by grouting in threaded rods flush before being plaster repaired and painted.

The original ply ceilings in the main hall were removed and replaced with acoustic perforated ply and acoustic panels on walls in some areas.

New rimu knuckle board was installed having been obtained by way of a local joiner crafting the necessary 'knives' to profile cut heart rimu timber to match the existing decades old boarding.

A sound loop was also installed beneath floor coverings for use with hearing aids.